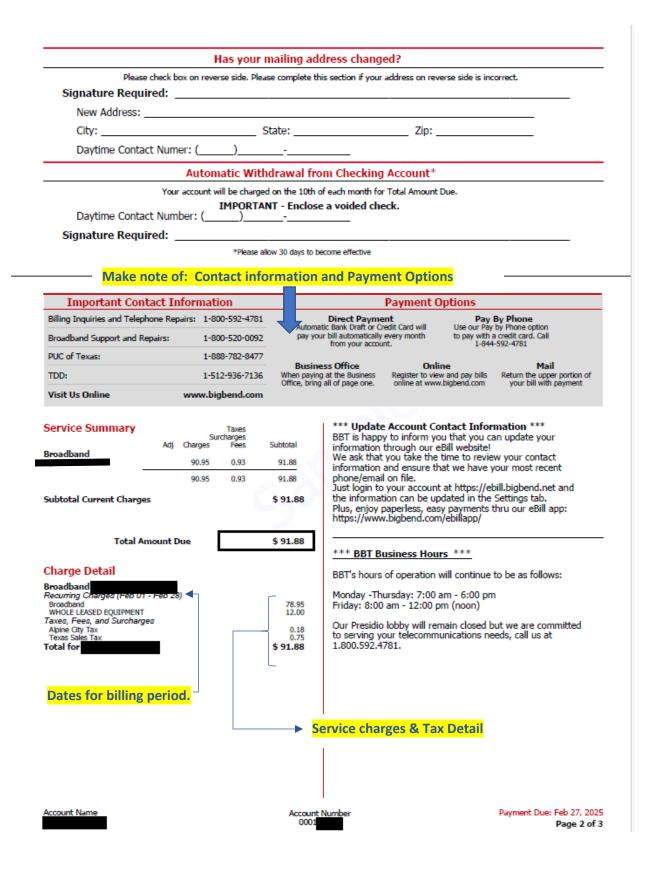

ALPINE, TX 79830

## 00000000000000091880001855919

To ensure proper credit, please detach and return above portion with your payment.



Look for important messages in this area

To limit possible exposure to sensitive customer credit card information, we encourage customers to input their own credit card information using eBill or the pay by phone system. Please note that all credit card payments processed by a BBT agent may incur a \$15 service fee beginning 12/1/24.

TDS Balance Forward

BBT at 1-800-592-4781.

Balance Forward

Account Charges

Payment made on Jan 20

Previous Bill







## **Broadband Labels**

Broadband Labels are designed to provide clear, easy-to-understand, and accurate information about the cost and performance of high-speed internet services.

To learn more visit https://www.fcc.gov/broadbandlabels.

View your service label by accessing your ebill account at https://ebill.bigbend.net/ebpp/login, click "Invoice", followed by "Services" then "Broadband Labels".

Look for important messages in this area