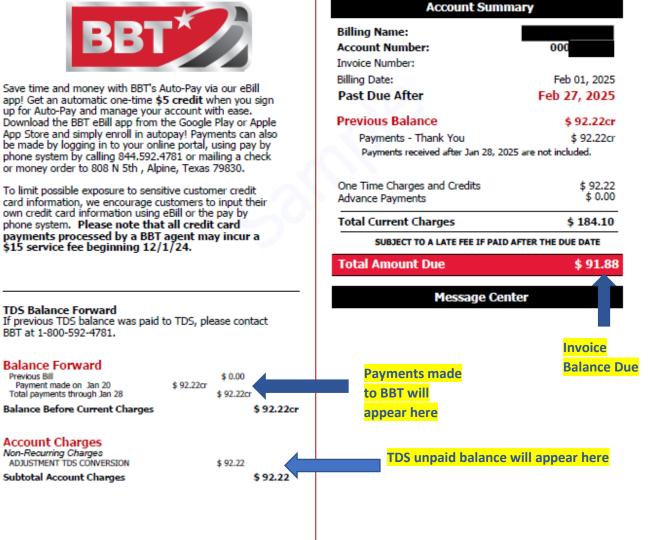

## 00000000000000091880001855919

To ensure proper credit, please detach and return above portion with your payment.

Look for important messages in this area

To limit possible exposure to sensitive customer credit card information, we encourage customers to input their own credit card information using eBill or the pay by phone system. Please note that all credit card payments processed by a BBT agent may incur a \$15 service fee beginning 12/1/24.

TDS Balance Forward

BBT at 1-800-592-4781.

Balance Forward

Account Charges

Payment made on Jan 20

Previous Bill